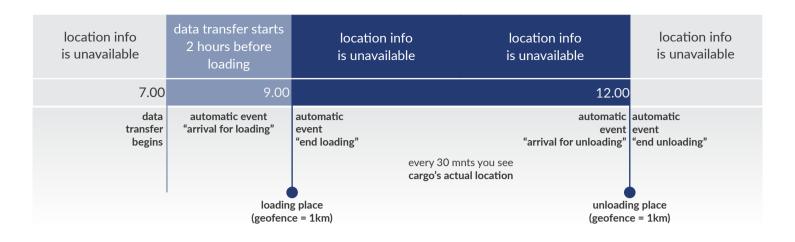

0kg
5 euro pallets
Tachograph: no



### **TILT VAN**

20m³
<1 000kg
8 euro pallets
Tachograph: no



### 7.5-TON TRUCK

35m³
<2 600kg
16 euro pallets
Tachograph: yes



### 12/18/40-TON TRUCK

35-100m³
3 000 - 24 000kg
16-33 euro pallets
Tachograph: yes

# **SECURITY SPRINTER**

The 3,5 ton V4 vans can load max.

1 ton, ADR goods are possible, as well as thermo heated

# THE SECURITY EQUIPMENT CONTAINS:

- Mobile SOS button integrated in the pager;
- Locating system with GPS and GSM antennas, actively tracked
   24/7 by alarm and monitoring intervention center;
- Hidden panic button inside the vanDoor contact/alarm sensory for the load compartment doors;
- External hard- and software services for vulnerable transports;
- Trained drivers;
- Security parking only.

# **ASSTRA VISIBILITY**