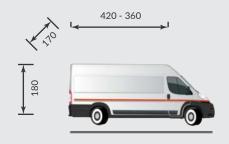

# **SOLO VEHICLE SIZES**

### **BOX or FRIGO VAN**

12m³
700 - 1 000kg
5 euro pallets
Tachograph: no

### **TILT VAN**

20m³
<1 000kg
8 euro pallets
Tachograph: no