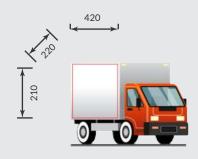

# **SOLO VEHICLE SIZES**

### 7.5-TON TRUCK

35m³
<2 600kg
16 euro pallets
Tachograph: yes