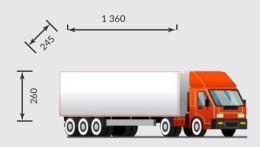

### 7.5-TON TRUCK

35m³
<2 600kg
16 euro pallets
Tachograph: yes

### 12/18/40-TON TRUCK

35-100m³
3 000 - 24 000kg
16-33 euro pallets
Tachograph: yes