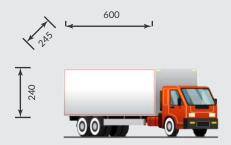

# **SOLO VEHICLE SIZES**

### 12/18/40-TON TRUCK

35-100m³
3 000 - 24 000kg
16-33 euro pallets
Tachograph: yes