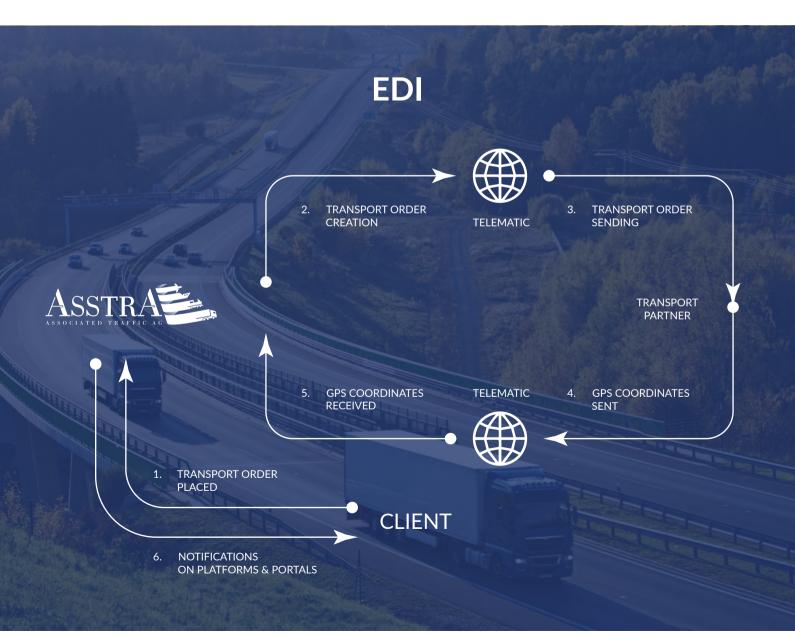

g
5 euro pallets
Tachograph: no



### **TILT VAN**

20m³
<1 000kg
8 euro pallets
Tachograph: no



### 7.5-TON TRUCK

35m³
<2 600kg
16 euro pallets
Tachograph: yes



### 12/18/40-TON TRUCK

35-100m³
3 000 - 24 000kg
16-33 euro pallets
Tachograph: yes

# **SECURITY SPRINTER**

The 3,5 ton V4 vans can load max.

1 ton, ADR goods are possible, as well as thermo heated

# THE SECURITY EQUIPMENT CONTAINS:

- Mobile SOS button integrated in the pager;
- Locating system with GPS and GSM antennas, actively tracked
   24/7 by alarm and monitoring intervention center;
- Hidden panic button inside the vanDoor contact/alarm sensory for the load compartment doors;
- External hard- and software services for vulnerable transports;
- Trained drivers;
- Security parking only.

# **ASSTRA VISIBILITY**